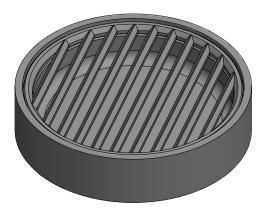

# AQUALEX DRIPTRAY **FREE**

Round AQUALEX drip tray with no waste pipe.

- Material = stainless steel.
- Adhesive installation from 98 mm dia. position holder *on the worktop*.
- Removable drip tray for easy emptying of the tank.
- Removable grille for easy cleaning.

Tank volume = 100 ml