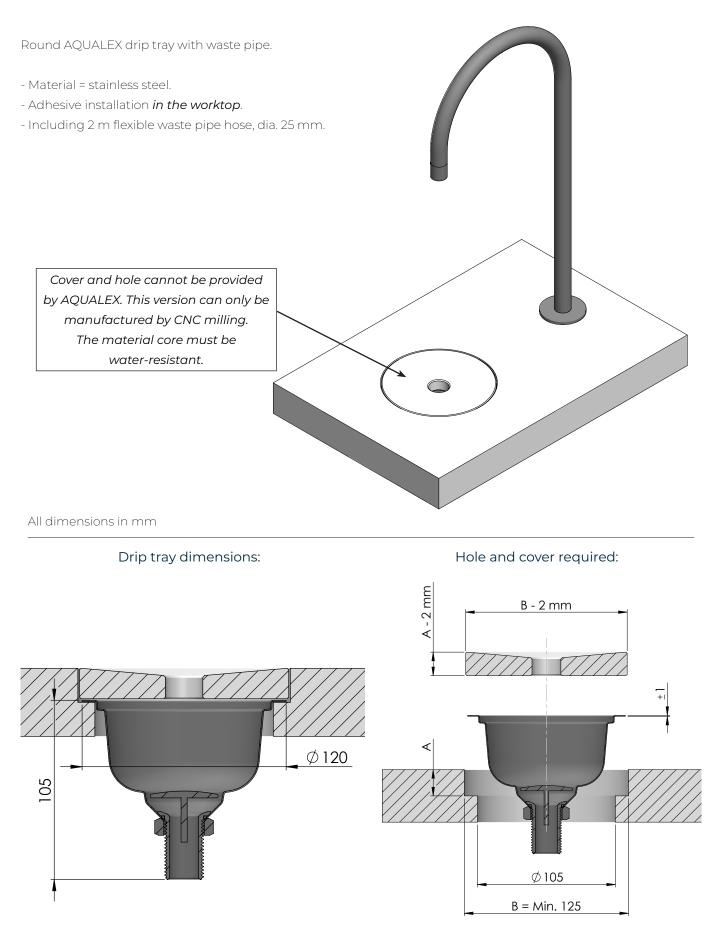

### AQUALEX DRIPTRAY FLAT

Round AQUALEX drip tray with waste pipe.

- Material = stainless steel.
- Adhesive installation on the worktop.
- Removable grille for easy cleaning.
- Including 2 m flexible waste pipe hose, dia. 25 mm.

e, dia. 25 mm.

All dimensions in mm

Hole required:

# AQUALEX DRIPTRAY FLAT