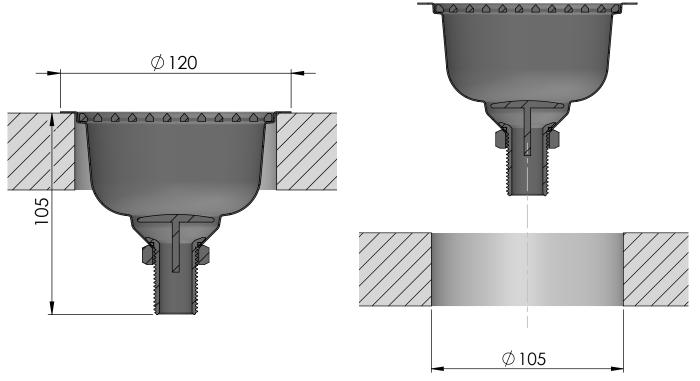

### AQUALEX DRIPTRAY FLAT

Round AQUALEX drip tray with waste pipe.

- Material = stainless steel.
- Adhesive installation on the worktop.
- Removable grille for easy cleaning.
- Including 2 m flexible waste pipe hose, dia. 25 mm.

e, dia. 25 mm.

All dimensions in mm

Hole required: