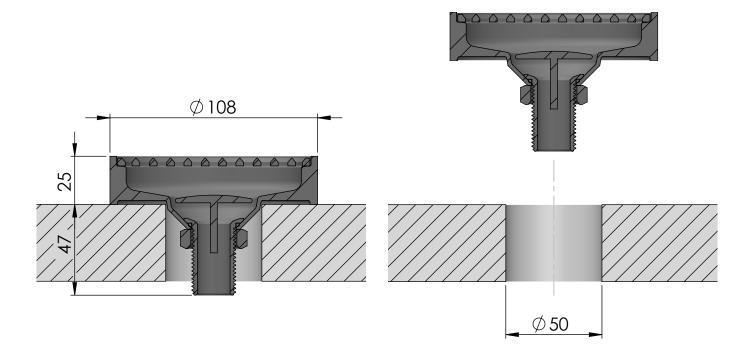

# AQUALEX DRIPTRAY $\mathsf{FLOW}$

Round AQUALEX drip tray with waste pipe.

- Material = stainless steel.
- Adhesive installation on the worktop.
- Removable grille for easy cleaning.
- Including 2 m flexible waste pipe hose, dia. 25 mm.

e, dia. 25 mm.

All dimensions in mm

Hole required: