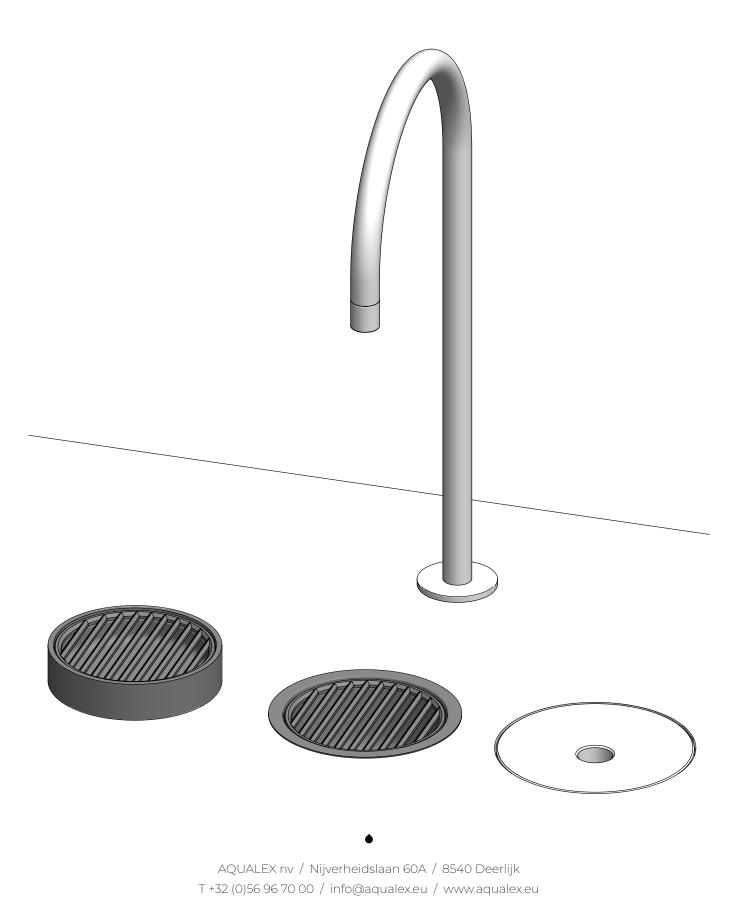

# OVERVIEW OF MODELS

#### AQUALEX DRIPTRAY FREE

Round AQUALEX drip tray with no waste pipe.

- Installation **on** the worktop.
- More information on page 3.

#### AQUALEX DRIPTRAY FLOW

Round AQUALEX drip tray with waste pipe.

- Installation **on or in** the worktop.
- More information on pages 4 and 5.

#### AQUALEX DRIPTRAY FLAT

Round AQUALEX drip tray with waste pipe.

- Installation **on or in** the worktop.
- More information on pages 6 and 7.

# AQUALEX DRIPTRAY **FREE**

Round AQUALEX drip tray with no waste pipe.

- Material = stainless steel.
- Adhesive installation from 98 mm dia. position holder *on the worktop*.
- Removable drip tray for easy emptying of the tank.
- Removable grille for easy cleaning.

# AQUALEX DRIPTRAY $\mathsf{FLOW}$

Round AQUALEX drip tray with waste pipe.

- Material = stainless steel.
- Adhesive installation on the worktop.
- Removable grille for easy cleaning.
- Including 2 m flexible waste pipe hose, dia. 25 mm.

### AQUALEX DRIPTRAY FLAT

Round AQUALEX drip tray with waste pipe.

- Material = stainless steel.
- Adhesive installation on the worktop.
- Removable grille for easy cleaning.
- Including 2 m flexible waste pipe hose, dia. 25 mm.