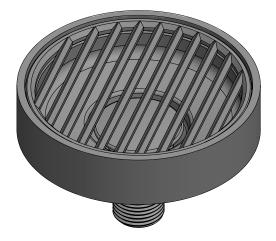

# AQUALEX DRIPTRAY $\mathsf{FLOW}$

Round AQUALEX drip tray with waste pipe.

- Material = stainless steel.
- Adhesive installation on the worktop.
- Removable grille for easy cleaning.
- Including 2 m flexible waste pipe hose, dia. 25 mm.