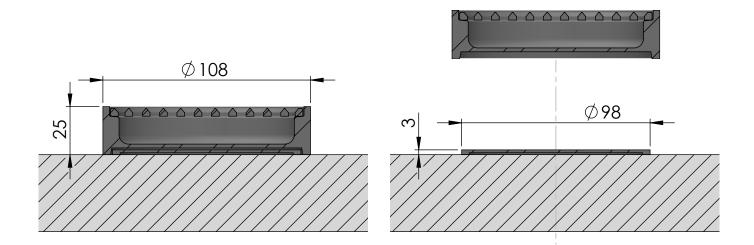

# AQUALEX DRIPTRAY **FREE**

Round AQUALEX drip tray with no waste pipe.

- Material = stainless steel.
- Adhesive installation from 98 mm dia. position holder *on the worktop*.
- Removable drip tray for easy emptying of the tank.
- Removable grille for easy cleaning.

Tank volume = 100 ml

#### Drip tray dimensions:

Hole required: