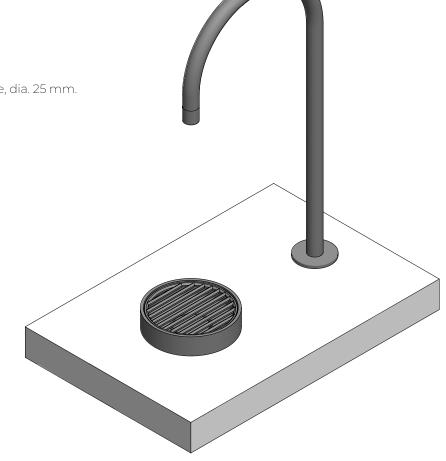

# AQUALEX DRIPTRAY $\mathsf{FLOW}$

Round AQUALEX drip tray with waste pipe.

- Material = stainless steel.
- Adhesive installation on the worktop.
- Removable grille for easy cleaning.
- Including 2 m flexible waste pipe hose, dia. 25 mm.

e, dia. 25 mm.

All dimensions in mm

Hole required: