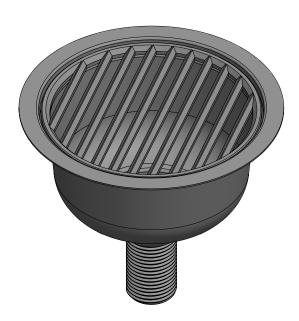

### AQUALEX DRIPTRAY FLAT

Round AQUALEX drip tray with waste pipe.

- Material = stainless steel.
- Adhesive installation on the worktop.
- Removable grille for easy cleaning.
- Including 2 m flexible waste pipe hose, dia. 25 mm.